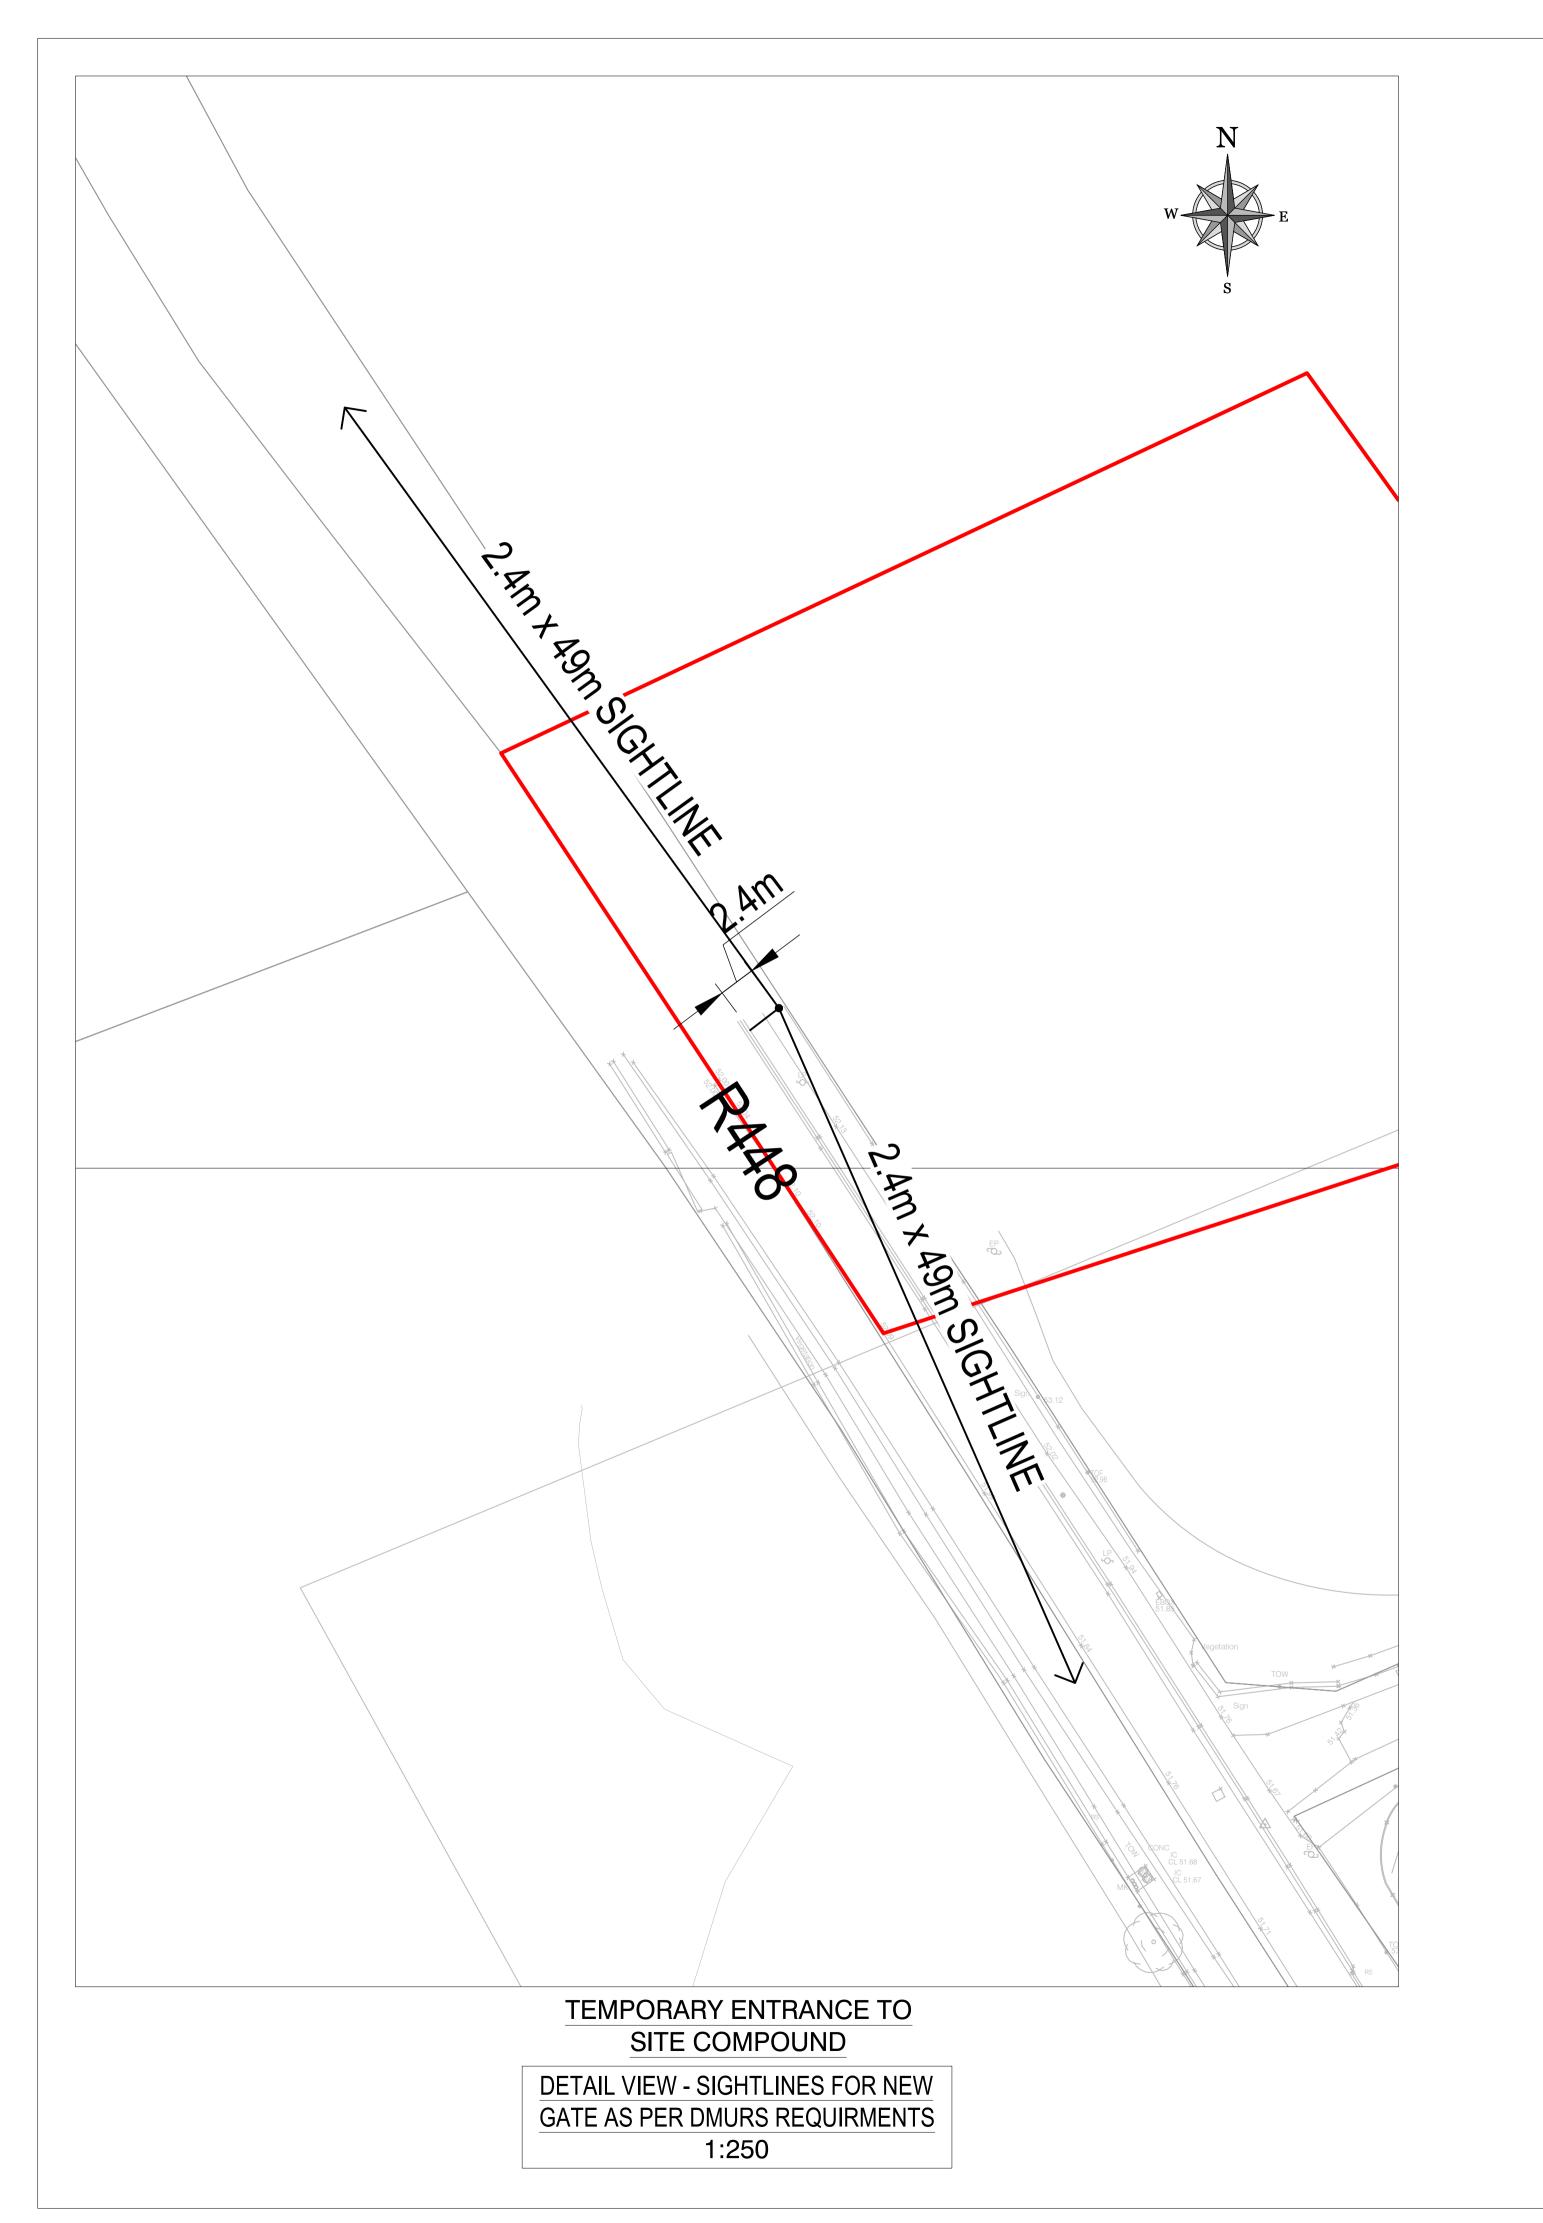

BALLYHALE FLOOD RELIEF SCHEME

PROPOSED NEW ENTRANCES -SIGHTLINES SHEET 2

KILKENNY COUNTY COUNCIL

| designed by | author   | scale | sheet size |
|-------------|----------|-------|------------|
| JPC         | DMF      | 1:250 | A1         |
| drawing no. | revision |       |            |
| 200055      | P01      |       |            |